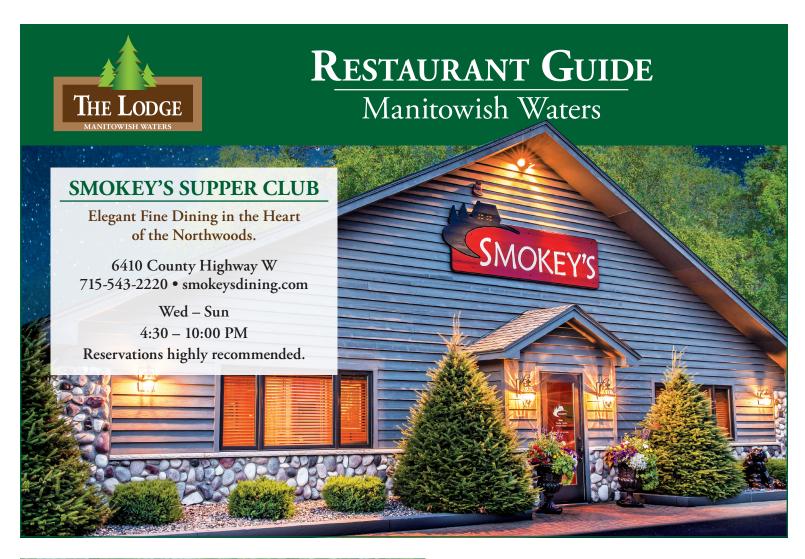

# **DIXIE'S COFFEE HOUSE**

Come for the Coffee, Stay for the View. Join Us for Lunch.

6085 County Highway W 715-543-2353 • dixiesmw.com

Mon – Sun 6:30 AM – 4:00 PM (June – September) Mon – Sat 7:00 AM – 2:00 PM Sun 7:00 AM – 1:00 PM (October – May)

There are many great local dining spots for visitors to enjoy throughout the year.

# ABERDEEN RESTAURANT AND BAR

Waterfront Dining...the Way It's Meant to Be.

5325 Aberdeen Lodge Circle 715-543-8700 • aberdeendining.com

#### **ANGLER'S**

Fine Food and Spirits

6101 County Highway W • Intersection of Tower Road and County Highway W 715-543-2306

Hours of operation may vary, so please contact the restaurant before arriving.

715-543-2024 • lodgemw.com



# RESTAURANT GUIDE

# Manitowish Waters



## **MANNY'S PARKSIDE**

Good Food, Gr